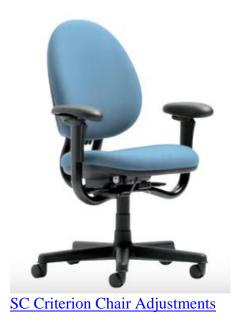

## 6. Steelcase Amia Chair

Amia Chair Adjustments

7. Steelcase Criterion Chair – This is the main old style chairs we see around. It is a good well-designed chair, however it has been discontinued and most of the ones we have are getting older. But some of these chairs can still provide excellent support if adjusted properly