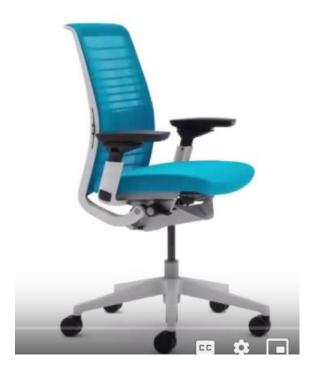

3. OM Paramount Chair

Om Paramount Chair Adjustments

4. Steelcase Leap Chair. The Leap comes as a heavy duty extra wide chair as well.

Leap Chair Adjustments

5. Steelcase Think Chair

Think Chair Adjustments