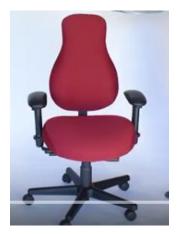

## 11. Herman Miller Embody Chair

Herman Miller Embody Chair Adjustments

.

12. Soma Chairs – SomaFit, SomaComfort. SomaPetite. This company is no longer on our recommended chair list. We have many of them on campus and they are of excellent design. Those also may be under warranty when they need service

Soma Chair Adjustments