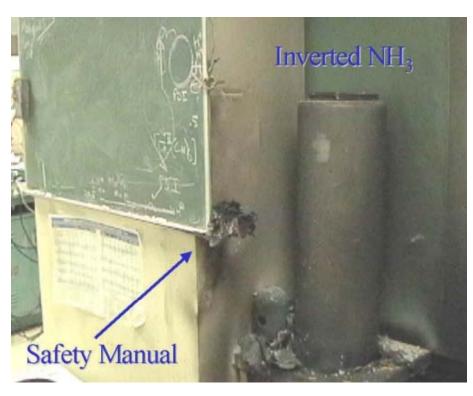

|                              |  |

#### 2010 Lab Inspection Summary



#### Equipment Issues

- Immersion circulators in plexi tanks
  w/inadequate overtemp/drybath protection
- Hotplates uncontrolled heating
- Wrong fuse need exact replacement, not just same V
- Partially inserted power plugs
- Lab bench clutter
- New eqpt field wiring check ampacity ratings (ice machine)
- Imported eqpt designed for different V supply

#### 2009 Cyclohexane Fire



#### 2004 Sinsheimer Fire



#### 2003 Thimann Hot Plate Fire



#### 2003 Thimann Raney Nickel Fire



#### 2003 Thimann Alcohol Fire



#### 2002 Sinsheimer Fire





#### 2002 Sinsheimer Fire, cont'd



#### 2002 Sinsheimer Fire, cont'd



#### 2002 Sinsheimer Fire, cont'd



#### 1999 Sinsheimer Fire



#### 1999 Sinsheimer Fire





#### Fire Safety



#### Fire Safety

 UCSC Fire & Electrical Safety Self Inspection Form



### UCSC Fire Department