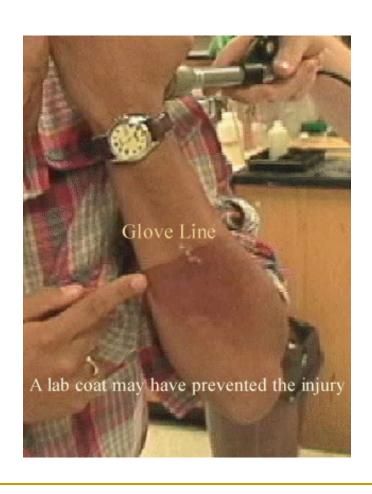

|                              |  |

#### 2010 Lab Inspection Summary



#### Equipment Issues

- Immersion circulators in plexi tanks
  w/inadequate overtemp/drybath protection
- Hotplates uncontrolled heating
- Wrong fuse need exact replacement, not just same V
- Partially inserted power plugs
- Lab bench clutter
- New eqpt field wiring check ampacity ratings (ice machine)
- Imported eqpt designed for different V supply

#### 2009 Cyclohexane Fire



#### 2004 Sinsheimer Fire



#### 2003 Thimann Hot Plate Fire



#### 2003 Thimann Raney Nickel Fire



#### 2003 Thimann Alcohol Fire



#### 2002 Sinsheimer Fire





#### 2002 Sinsheimer Fire, cont'd



#### 2002 Sinsheimer Fire, cont'd



#### 2002 Sinsheimer Fire, cont'd



#### 1999 Sinsheimer Fire



#### 1999 Sinsheimer Fire





#### Fire Safety



#### Fire Safety

 UCSC Fire & Electrical Safety Self Inspection Form



### UCSC Fire Department