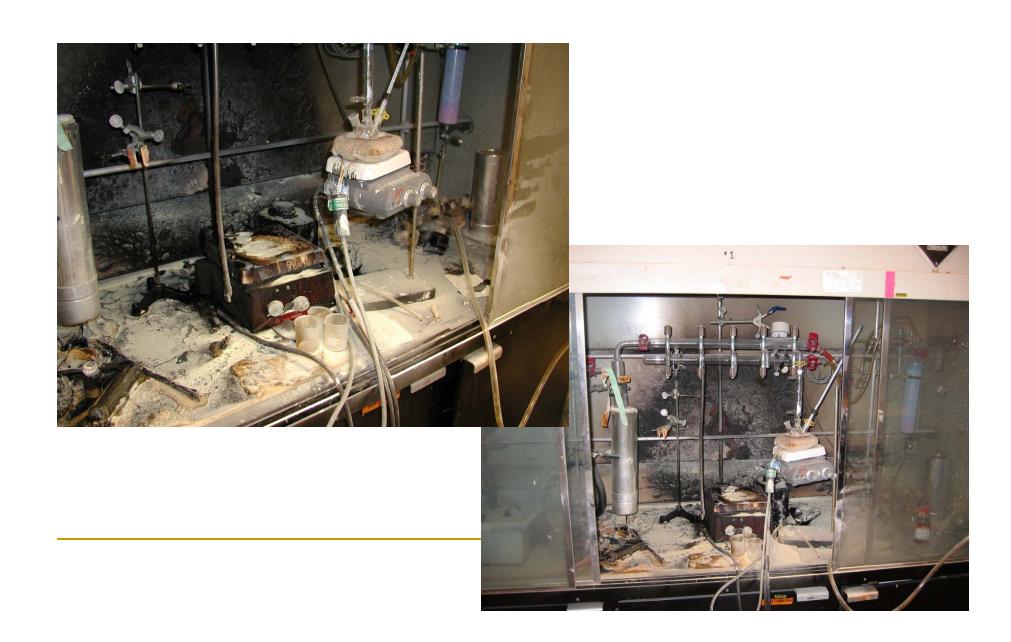

| Equipment such as book shelves, cabinets, or storage shelves                                                             | s Low                  | 30         | 8/1/2002                  | No           |                              |  |

#### 2010 Lab Inspection Summary



#### Equipment Issues

- Immersion circulators in plexi tanks
  w/inadequate overtemp/drybath protection
- Hotplates uncontrolled heating
- Wrong fuse need exact replacement, not just same V
- Partially inserted power plugs
- Lab bench clutter
- New eqpt field wiring check ampacity ratings (ice machine)
- Imported eqpt designed for different V supply

#### 2009 Cyclohexane Fire



#### 2004 Sinsheimer Fire



#### 2003 Thimann Hot Plate Fire



#### 2003 Thimann Raney Nickel Fire



#### 2003 Thimann Alcohol Fire



#### 2002 Sinsheimer Fire





#### 2002 Sinsheimer Fire, cont'd



#### 2002 Sinsheimer Fire, cont'd



#### 2002 Sinsheimer Fire, cont'd



#### 1999 Sinsheimer Fire



#### 1999 Sinsheimer Fire





#### Fire Safety



#### Fire Safety

 UCSC Fire & Electrical Safety Self Inspection Form



### UCSC Fire Department