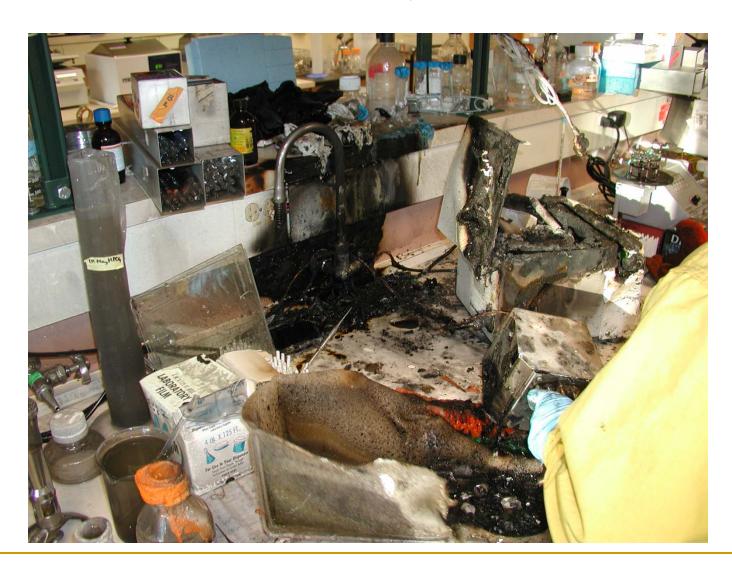

| s Low                  | 30         | 8/1/2002                  | No           |                              |  |

#### 2010 Lab Inspection Summary



#### Equipment Issues

- Immersion circulators in plexi tanks
  w/inadequate overtemp/drybath protection
- Hotplates uncontrolled heating
- Wrong fuse need exact replacement, not just same V
- Partially inserted power plugs
- Lab bench clutter
- New eqpt field wiring check ampacity ratings (ice machine)
- Imported eqpt designed for different V supply

#### 2009 Cyclohexane Fire



#### 2004 Sinsheimer Fire



#### 2003 Thimann Hot Plate Fire



#### 2003 Thimann Raney Nickel Fire



#### 2003 Thimann Alcohol Fire



#### 2002 Sinsheimer Fire





#### 2002 Sinsheimer Fire, cont'd



#### 2002 Sinsheimer Fire, cont'd



#### 2002 Sinsheimer Fire, cont'd



#### 1999 Sinsheimer Fire



#### 1999 Sinsheimer Fire





#### Fire Safety



#### Fire Safety

 UCSC Fire & Electrical Safety Self Inspection Form



### UCSC Fire Department