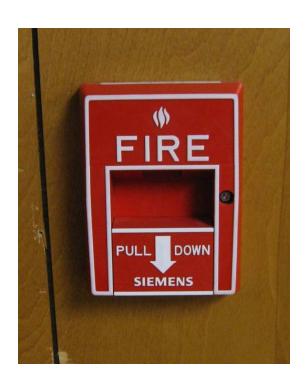

#### Fire Safety

#### Fire Safety

 UCSC Fire & Electrical Safety Self Inspection Form