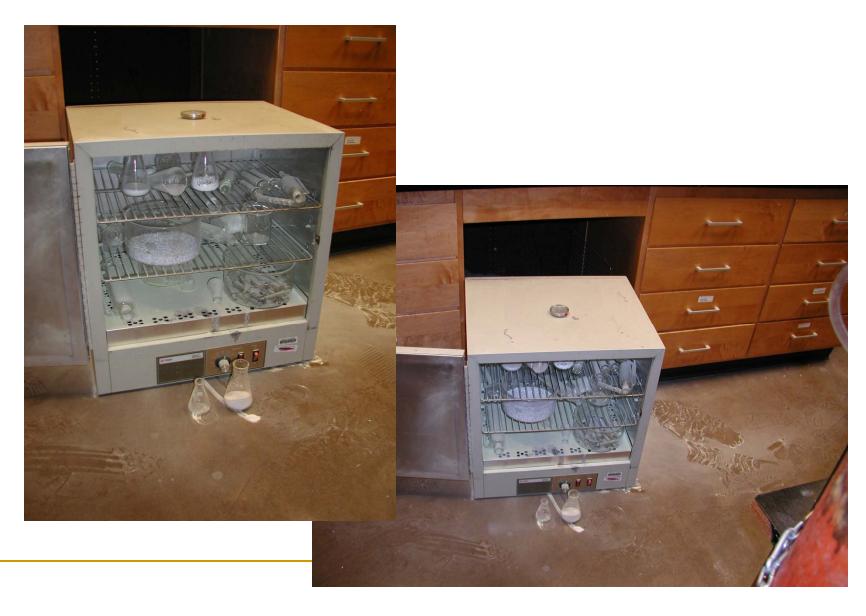

| Equipment such as book shelves, cabinets, or storage shelves                                                             | s Low                  | 30         | 8/1/2002                  | No           |                              |  |

#### 2010 Lab Inspection Summary



#### Equipment Issues

- Immersion circulators in plexi tanks
  w/inadequate overtemp/drybath protection
- Hotplates uncontrolled heating
- Wrong fuse need exact replacement, not just same V
- Partially inserted power plugs
- Lab bench clutter
- New eqpt field wiring check ampacity ratings (ice machine)
- Imported eqpt designed for different V supply

#### 2009 Cyclohexane Fire



#### 2004 Sinsheimer Fire



#### 2003 Thimann Hot Plate Fire



#### 2003 Thimann Raney Nickel Fire



#### 2003 Thimann Alcohol Fire



#### 2002 Sinsheimer Fire





#### 2002 Sinsheimer Fire, cont'd



#### 2002 Sinsheimer Fire, cont'd



#### 2002 Sinsheimer Fire, cont'd



#### 1999 Sinsheimer Fire



#### 1999 Sinsheimer Fire





#### Fire Safety



#### Fire Safety

 UCSC Fire & Electrical Safety Self Inspection Form



### UCSC Fire Department