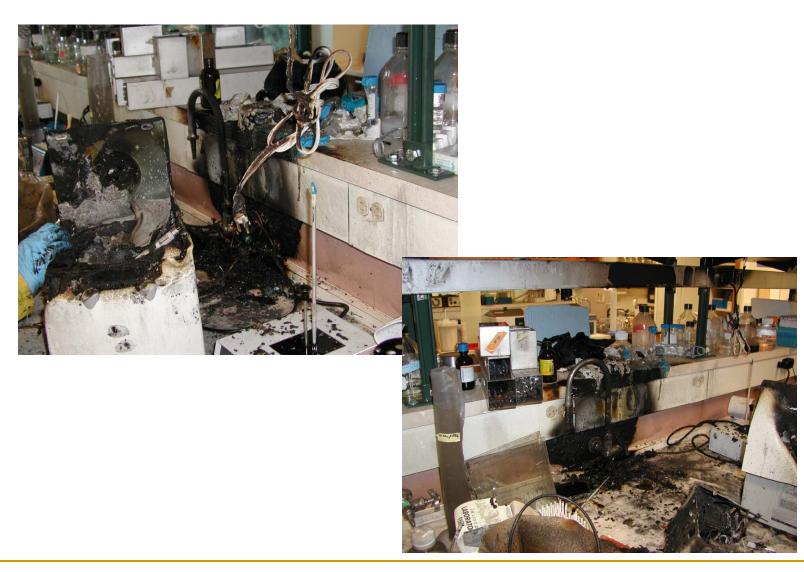

|
| 18.                                                                                                        | Equipment such as book shelves, cabinets, or storage shelves                                                             | s Low                  | 30         | 8/1/2002                  | No           |                              |  |

#### 2010 Lab Inspection Summary



#### Equipment Issues

- Immersion circulators in plexi tanks
  w/inadequate overtemp/drybath protection
- Hotplates uncontrolled heating
- Wrong fuse need exact replacement, not just same V
- Partially inserted power plugs
- Lab bench clutter
- New eqpt field wiring check ampacity ratings (ice machine)
- Imported eqpt designed for different V supply

#### 2009 Cyclohexane Fire



#### 2004 Sinsheimer Fire



#### 2003 Thimann Hot Plate Fire



#### 2003 Thimann Raney Nickel Fire



#### 2003 Thimann Alcohol Fire



#### 2002 Sinsheimer Fire





#### 2002 Sinsheimer Fire, cont'd



#### 2002 Sinsheimer Fire, cont'd



#### 2002 Sinsheimer Fire, cont'd



#### 1999 Sinsheimer Fire



#### 1999 Sinsheimer Fire





#### Fire Safety



#### Fire Safety

 UCSC Fire & Electrical Safety Self Inspection Form



### UCSC Fire Department