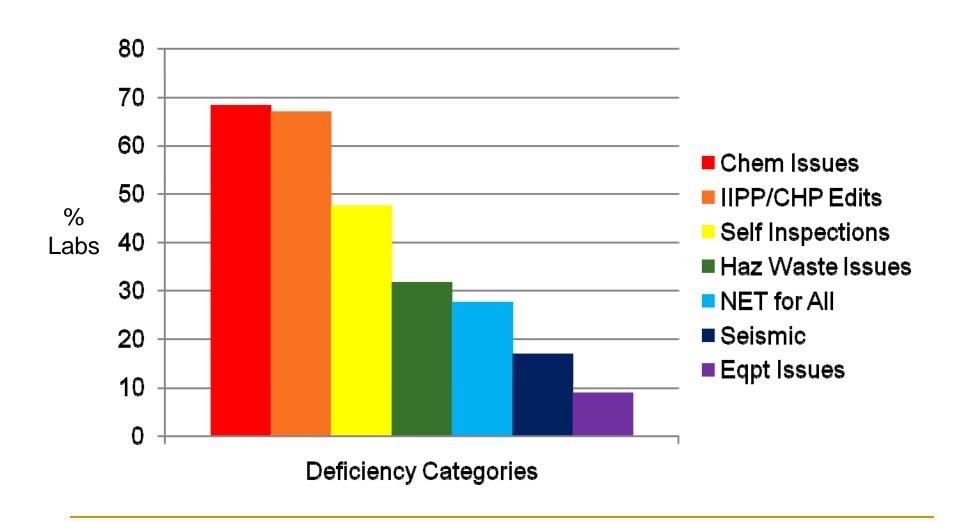

| No           |                              |  |
| 17.                                                                                                        | Shelves do not have restraints to prevent items from falling.                                                            | Low                    | 30         | 8/1/2002                  | No           | - 70                         |  |
| 18.                                                                                                        | Equipment such as book shelves, cabinets, or storage shelves                                                             | s Low                  | 30         | 8/1/2002                  | No           |                              |  |

#### 2010 Lab Inspection Summary



#### Equipment Issues

- Immersion circulators in plexi tanks
  w/inadequate overtemp/drybath protection
- Hotplates uncontrolled heating
- Wrong fuse need exact replacement, not just same V
- Partially inserted power plugs
- Lab bench clutter
- New eqpt field wiring check ampacity ratings (ice machine)
- Imported eqpt designed for different V supply

#### 2009 Cyclohexane Fire



#### 2004 Sinsheimer Fire



#### 2003 Thimann Hot Plate Fire



#### 2003 Thimann Raney Nickel Fire



#### 2003 Thimann Alcohol Fire



#### 2002 Sinsheimer Fire





#### 2002 Sinsheimer Fire, cont'd



#### 2002 Sinsheimer Fire, cont'd



#### 2002 Sinsheimer Fire, cont'd



#### 1999 Sinsheimer Fire



#### 1999 Sinsheimer Fire





#### Fire Safety



#### Fire Safety

 UCSC Fire & Electrical Safety Self