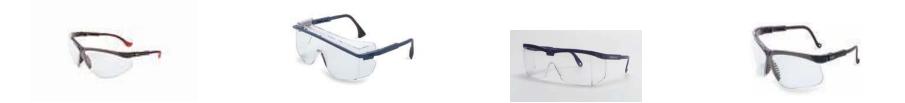

### Safety Glasses

### Shape

- Size regular vs. smaller frame
- Weight less frame = less weight
- Adjustable earpieces
- Adjustable nose piece
- Lens coating antifog, antiscratch