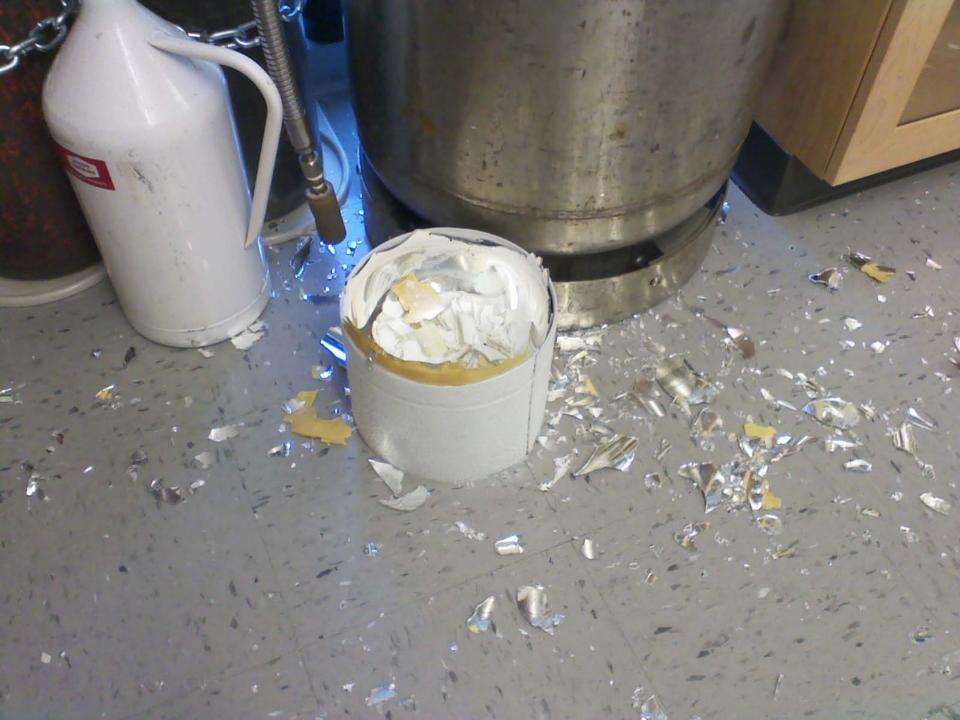

### Waste Issues

Compact fluorescent bulbs
 Do NOT put in trash

- No lab glassware in recycle bins!
- Empty reagent bottles
  - Deface label and place directly in dumpster
- Cylinder disposal shipment imminent...