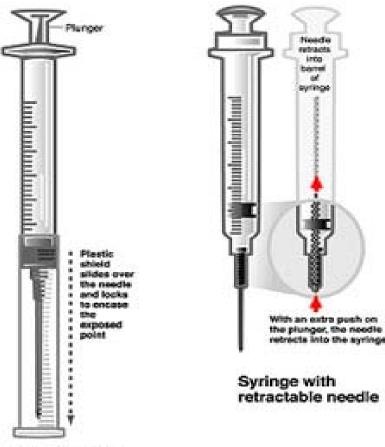

## Engineering Control Devices

- Use safer sharp devices
  - Needleless IV systems
  - Retractable syringes and lancets

Puncture-resistant capillary tubes

## Other Engineering Control Devices

- Use safer sharp devices
  - Needleless IV systems
  - Retractable syringes and lancets
  - Puncture-resistant capillary tubes