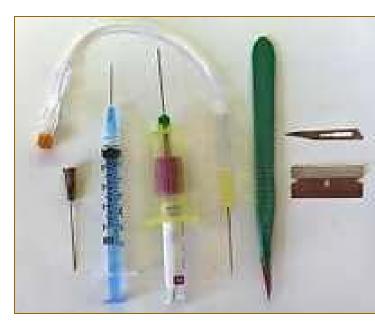

#### Sharps

- Two-handed recapping of needles is prohibited
- If no immediate access to a sharps container, use the onehanded recap method

#### **Special Practices:** <u>SHARPS PRECAUTIONS</u>

- Extreme caution with sharps to avoid autoinoculation or aerosol generation!
- Avoid use if alternatives exist
- Use only integral needle/syringe or needle-locking syringes
- After use needle and syringe promptly go into sharps container.

Needles should not be bent, sheared, recapped or removed from syringe before disposal!