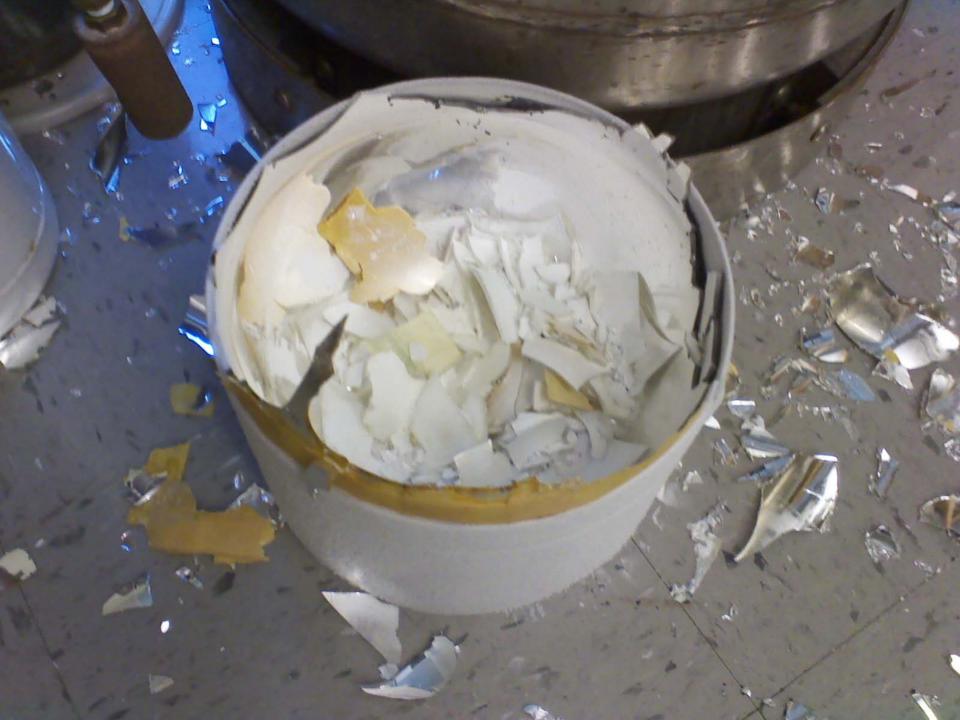

### Waste Issues

Compact fluorescent bulbs
 Do NOT put in trash

- No lab glassware in recycle bins!
- Empty reagent bottles
  - Deface label and place directly in dumpster
- Cylinder disposal shipment imminent...