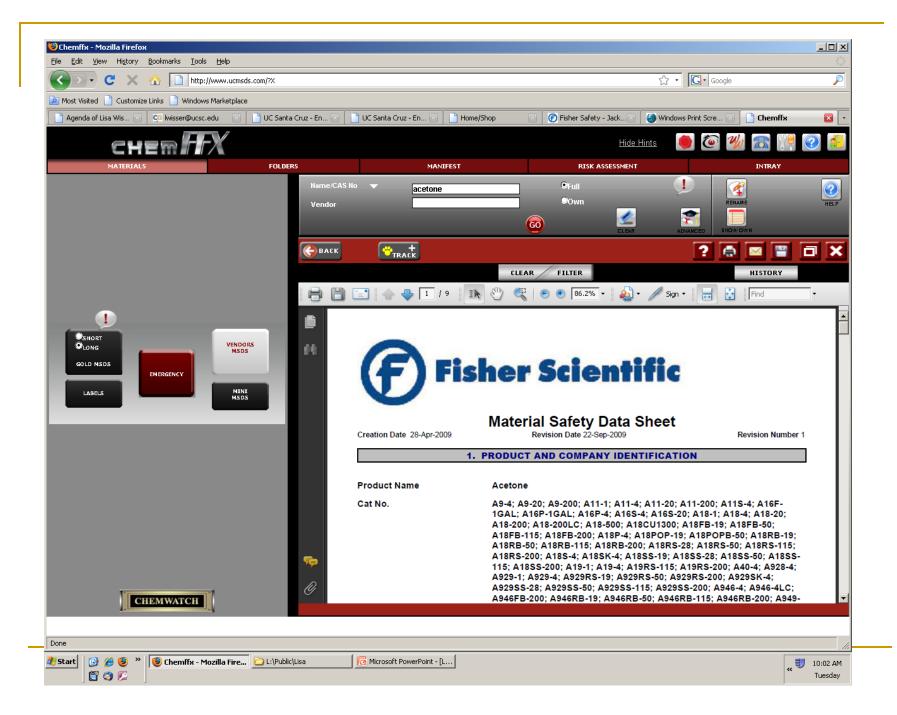

# ChemFFX MSDS System

- "The UC MSDS Management System"
  - http://ehs.ucsc.edu/msds\_and\_chemical\_info/
- Great instructions for the MSDS Management
  System UC Riverside web site
  - <u>http://ehs.ucr.edu/msds/instructions.html</u>

# ChemFFX MSDS System

### Content

- "Vendor" MSDSs many vendors (e.g., Fisher)
- Gold" MSDSs developed by ChemWatch

### Access

- Any computer with UC IP address
- Don't use (yet)
  - Folders
  - Labels