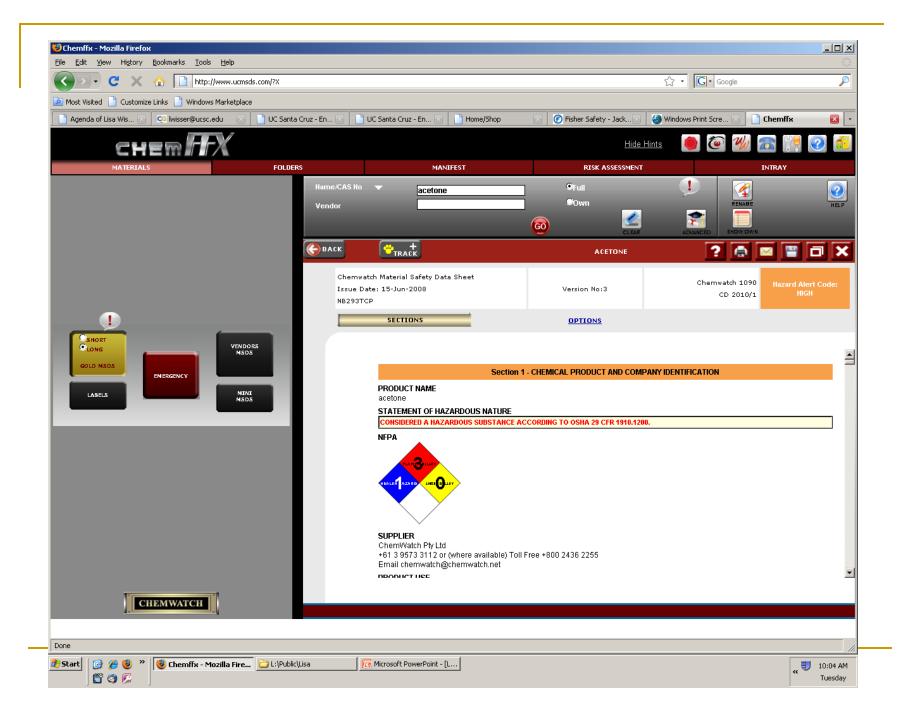

# ChemFFX MSDS System

- "The UC MSDS Management System"
  - http://ehs.ucsc.edu/msds\_and\_chemical\_info/
- Great instructions for the MSDS Management
  System UC Riverside web site
  - <u>http://ehs.ucr.edu/msds/instructions.html</u>

# ChemFFX MSDS System

### Content

- "Vendor" MSDSs many vendors (e.g., Fisher)
- Gold" MSDSs developed by ChemWatch

### Access

- Any computer with UC IP address
- Don't use (yet)
  - Folders
  - Labels